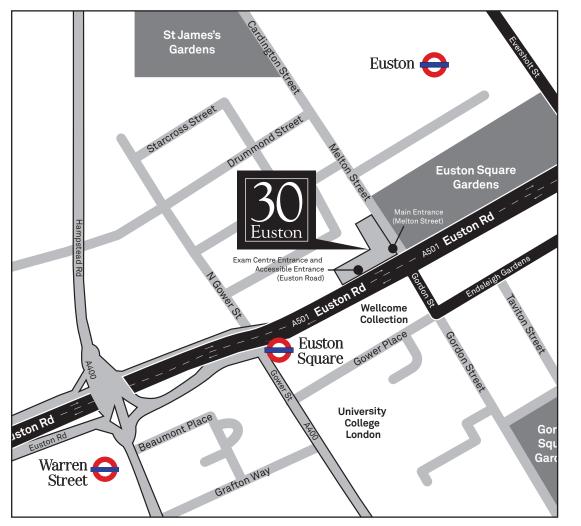

# How to find us

Located on the corner of Euston Road and Melton Street.

A short walk from Euston Station, 30 Euston Square is directly opposite the Wellcome Trust building (Euston Road) as well as Grant Thornton House (Melton Street).

Easily accessible and conveniently located to many transport links, 30 Euston Square can be reached by numerous methods of travel.

On exiting Euston Station, bear right towards the directions of Euston Square Underground station and University College Hospital.

#### On the tube

Euston Station via Northern, Victoria and Overground lines. Euston Square via Circle, Metropolitan and Hammersmith & City lines.

#### On the train

Euston Station is a 1 minute walk. King's Cross St Pancras is a 7-10 minute walk